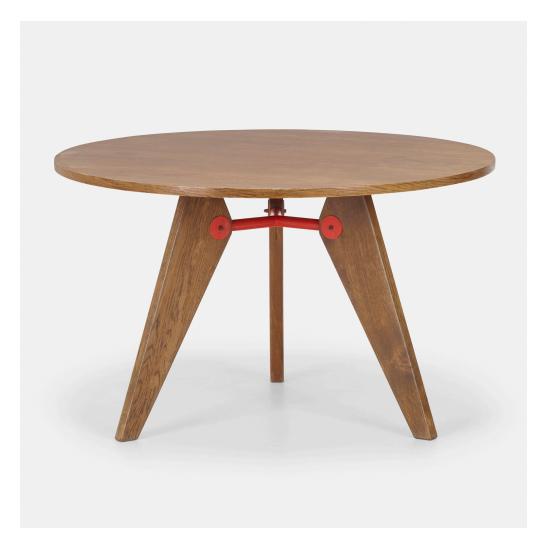

## JEAN PROUVÉ Guéridon, model 401

Ateliers Jean Prouvé | France, 1949 | oak, enameled steel 27½ h × 45 dia in (70 × 114 cm)

Wood elements and some hardware on this example have been replaced.

**Provenance:** Michael Benevento, New York | Collection of Dimitri Levas | Wright, *The Design Collection of Dimitri Levas*, 8 June 2017, Lot 109 | Private Collection | Acquired from the previous by the present owner

Estimate: \$10,000-15,000 Result: \$30,240