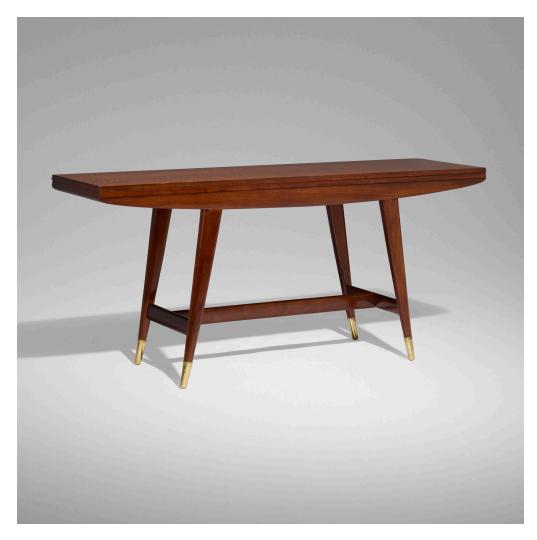

### GIO PONTI Flip-top console, model 2134

Singer & Sons | Italy/USA, c 1950 | walnut, brass  $30 h \times 64\frac{1}{4} w \times 19 d$  in  $(76 \times 163 \times 48 cm)$ 

Sold with one 19-inch flip-top leaf; console measures thirty-eight inches when fully extended.

Provenance: Downtown, Los Angeles | Acquired from the previous in 2008 by the present owner

Literature: Singer & Sons, manufacturer's catalog, unpaginated

Estimate: \$5,000-7,000 Result: \$6,930