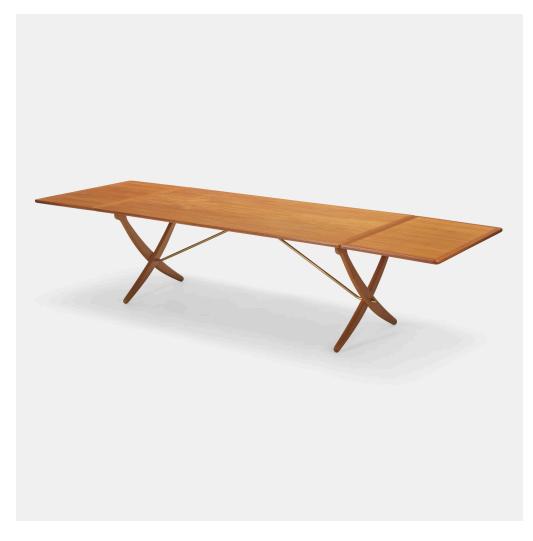

### HANS J. WEGNER

Drop-leaf dining table, model AT 314

Andreas Tuck | Denmark, c. 1960 | teak, brass 27% h  $\times$  74% w  $\times$  41½ d in (70  $\times$  190  $\times$  105 cm)

This drop-leaf dining table features sabre legs. Sold with two 23.625-inch leaves; table measures 122 inches when fully extended. Branded manufacturer's mark to underside 'Andr. Tuck Design. Hans J. Wegner Made in Denmark' with Danish control mark.

Provenance: Private Collection

Literature: Georg Jensen, distributor's catalog, unpaginated Hans J. Wegner, Moller, pg. 43

Estimate: \$8,000-12,000