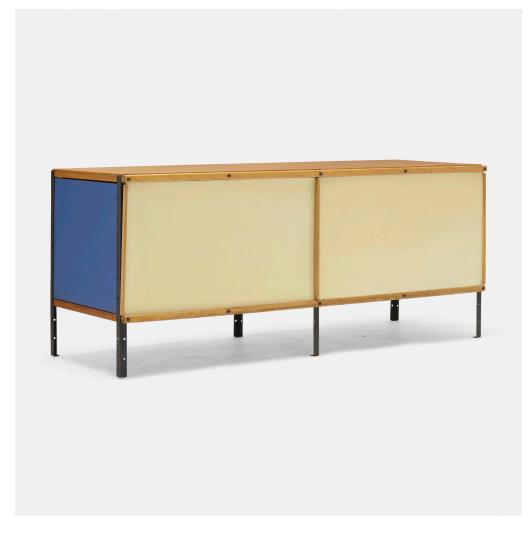

### CHARLES AND RAY EAMES ESU 100-C

Herman Miller | USA, 1950 | birch plywood, lacquered Masonite, lacquered steel, fiberglass, birch 20% h × 47 w × 16% d in  $(51 \times 119 \times 42$  cm)

Cabinet features two sliding doors concealing storage. Decal manufacturer's label to interior 'Herman Miller Furniture Company Zeeland Michigan Designed by Charles Eames'.

**Literature:** Eames Design: The Work of the Office of Charles and Ray Eames, Neuhart, Neuhart and Eames, ppg. 126-129 The Herman Miller Collection, manufacturer's catalog, 1952, pg. 104

Estimate: \$5,000-7,000