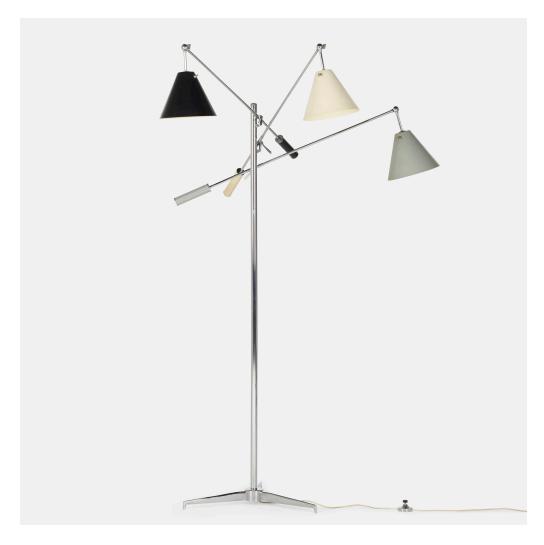

### ANGELO LELII

Triennale floor lamp, model 12128

Arredoluce | Italy, 1947 | chrome-plated steel, enameled aluminum 65 h  $\times$  35 w  $\times$  35 d in (165  $\times$  89  $\times$  89 cm)

Incised manufacturer's mark to each socket plate 'Made in Italy Arredoluce Monza'. The present lot has been registered in the Arredoluce Archives as number 4437670.

Provenance: Acquired in 1962, Private Collection | Thence by descent

**Literature:** Arredoluce Catalogue Raisonné: 1943-1987, Pansera, Padoan and Palmaghini, ppg. 114, 277, no. 7

Estimate: \$4,000-6,000

Result: \$5,292