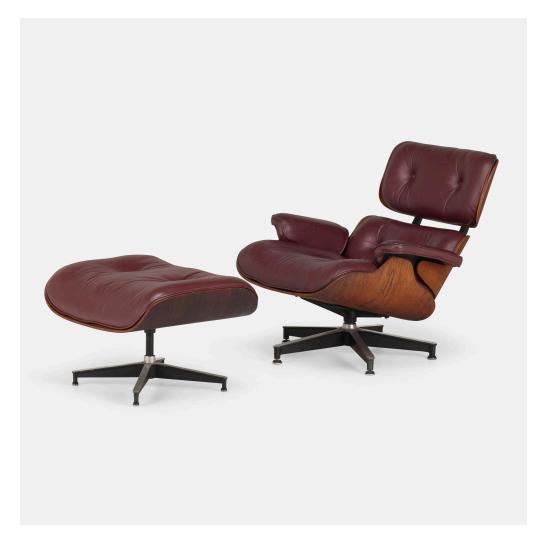

# CHARLES AND RAY EAMES 670 lounge chair and 671 ottoman

Herman Miller | USA, 1956/c. 1964 | rosewood, leather, enameled and brushed aluminum

Circular metal manufacturer's label to underside of chair 'Designed by Charles Eames Herman Miller Zeeland, Mich.'.