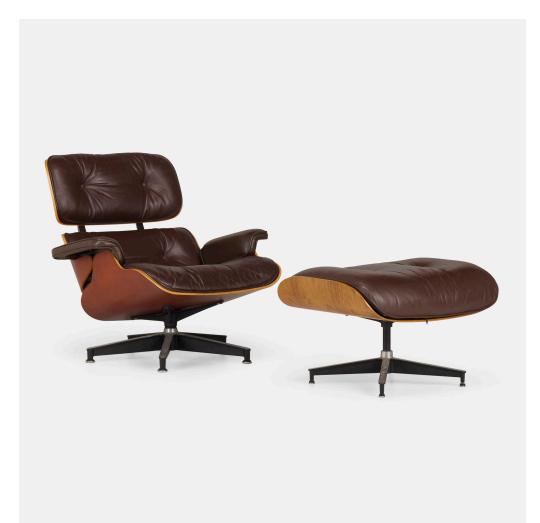

### CHARLES AND RAY EAMES 670 lounge chair and 671 ottoman

Herman Miller | USA, 1956/1980/2004 | cherry, rosewood, leather, enameled and brushed aluminum chair:  $31 \text{ h} \times 33\frac{1}{2} \text{ w} \times 34 \text{ d}$  in (79 × 85 × 86 cm) ottoman:  $17 \text{ h} \times 26 \text{ w} \times 21 \text{ d}$  in (43 × 66 × 53 cm)

Paper and foil manufacturer's labels to underside of chair 'Production Date: 02/24/2004' and 'Herman Miller'. Paper and decal manufacturer's labels to underside of ottoman 'Made by Herman Miller, Inc.', and 'Herman Miller'.