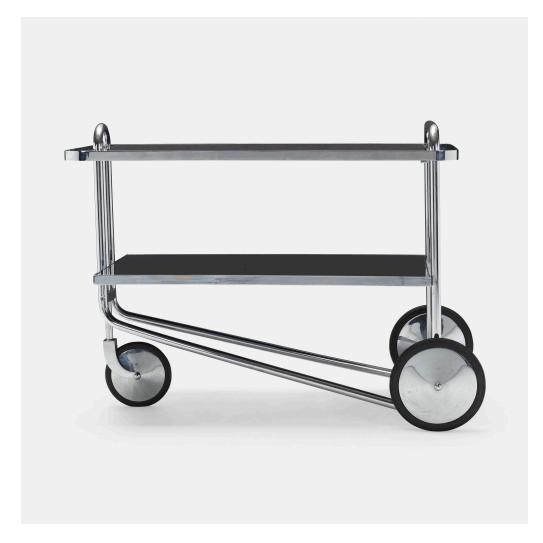

## MARCEL BREUER

Tea cart, model B54

Matrix International | Hungary/Italy, 1928/c. 1990 | chrome-plated steel and aluminum, acrylic 30 h  $\times$  39½ w  $\times$  23 d in (76  $\times$  100  $\times$  58 cm)

Cart features one removable tray. Decal manufacturer's label to underside 'Made in Italy'.

Provenance: Estate of Nicole Emmerich Teweles

**Literature:** *Marcel Breuer*, Droste, Ludewig, Archiv, pg. 100 illustrates related form *Marcel Breuer:* Furniture and Interiors, Wilk, pg. 83 illustrates related form