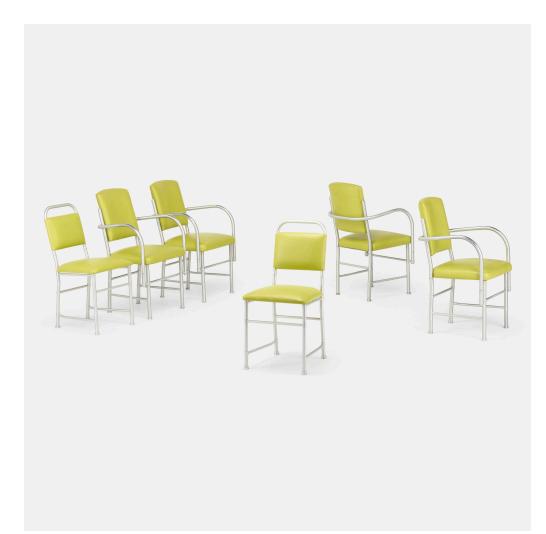

## WARREN MCARTHUR

Dining chairs, set of six

Warren McArthur Corporation | USA, c. 1935 | aluminum, vinyl  $35 h \times 20\frac{1}{2} w \times 21 d$  in  $(89 \times 52 \times 53 cm)$  $33\frac{1}{2} h \times 16 w \times 17 d$  in  $(85 \times 41 \times 43 cm)$ 

Set is comprised of four armchairs, model 1150A and two side chairs, model 1135.

Literature: Warren McArthur Corporation, manufacturer's catalog, ppg. 15, 40

Estimate: \$1,200-1,800 Result: \$2,394

#