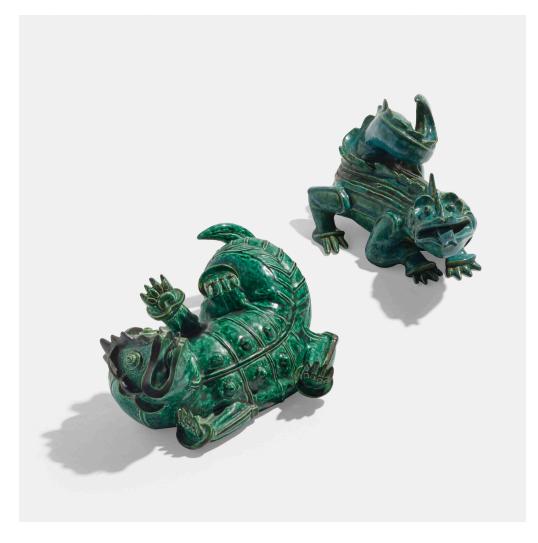

### WILHELM KÅGE

Dragon figures, set of two

Gustavsberg | Sweden, 1966 | glazed stoneware  $4\frac{3}{4}$  h ×  $8\frac{1}{2}$  w ×  $5\frac{3}{4}$  d in (12 × 22 × 15 cm)  $4\frac{1}{4}$  h ×  $9\frac{1}{2}$  w ×  $7\frac{1}{2}$  d in (11 × 24 × 19 cm)

Incised signature to underside of one figure 'Gustavsberg Kåge H'. Signed to underside of second example.

Provenance: Modernity, Stockholm | Private Collection, Pacific Northwest

Estimate: \$2,000-3,000