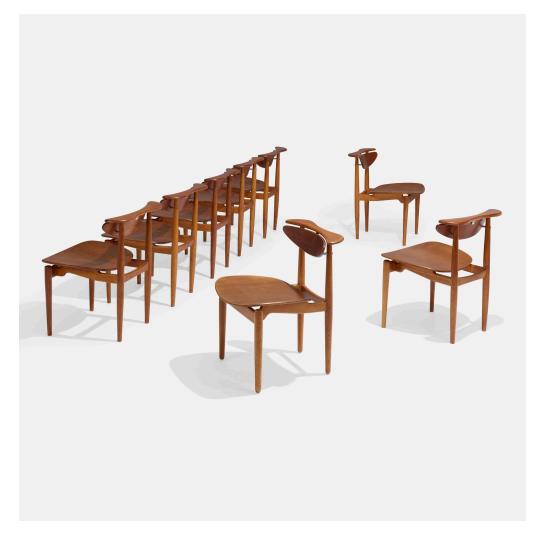

### FINN JUHL

Reading chairs model BO62, set of eight

Bovirke | Denmark, 1953 | teak plywood, oak, chromium-plated steel, brass 28% h × 20 w × 22 d in  $(73 \times 51 \times 56$  cm)

Branded manufacturer's mark to underside of each example 'Bovirke Made in Denmark'.

**Literature:** Finn Juhl: Furniture, Architecture, Applied Art, Hiort, ppg. 50-51 Finn Juhl: Life, Work, World, Bundegaard, pg. 240

Estimate: \$8,000-12,000

Result: \$7,560