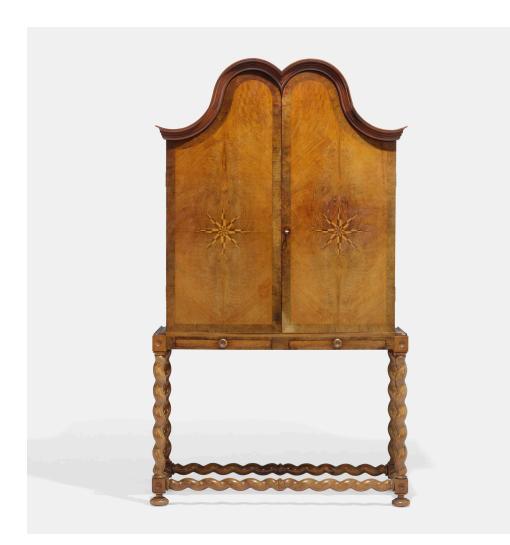

## KAJ GOTTLOB Unique bar cabinet

A.J. Iversen Snedkermester | Denmark, 1926 | walnut, figured walnut, burl and crotch veneer, mixed woods

76% h × 43 w × 17% d in (195 × 109 × 45 cm)

Cabinet features two large locking doors concealing four tiers of shelving and bottle storage above four drawers, and top level of base with two pull-out trays with crotch veneered surfaces. Star pattern parquetry to the fronts and marquetry to the interior displaying '1926' and a monogram 'JS'. Inscription to reverse of top drawer 'Arkitekt Professor K. Gottlob Snedkermester AJ Iversen 1926' with two stamped maker's marks 'A.J. Iversen Istedgaade 118 THV 4731 Møbelsnedkeri'.

Provenance: Custom ordered by the original owner | Thence by descent

Estimate: \$6,000-8,000 Result: \$8,820