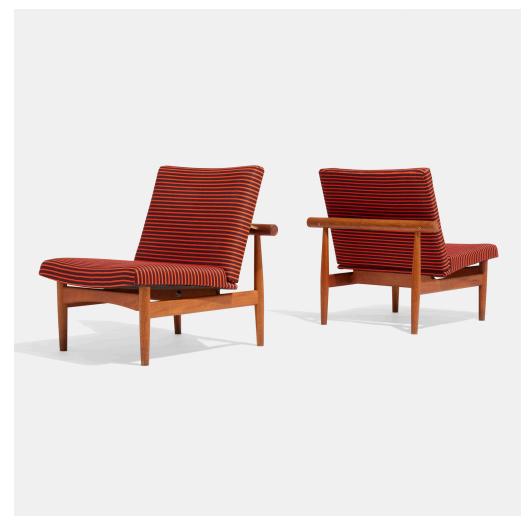

### FINN JUHL

Japan chairs model 137, pair

France & Søn | Denmark, 1953 | teak, brass, upholstery 28 h × 26½ w × 29 d in (71 × 67 × 74 cm)

Impressed manufacturer's mark to side rails of each example 'fd Made in Denmark'. Metal distributor's label to underside of each example 'John Stuart Inc. New York Grand Rapids'.

**Literature:** Finn Juhl: Furniture, Architecture, Applied Art, Hiort, pg. 60 Finn Juhl and His House, Hansen, pg. 105 Finn Juhl: Memorial Exhibition, Hansen et al., ppg. 86-87 Finn Juhl: Life, Work, World, Bundegaard, ppg. 156, 157, 240