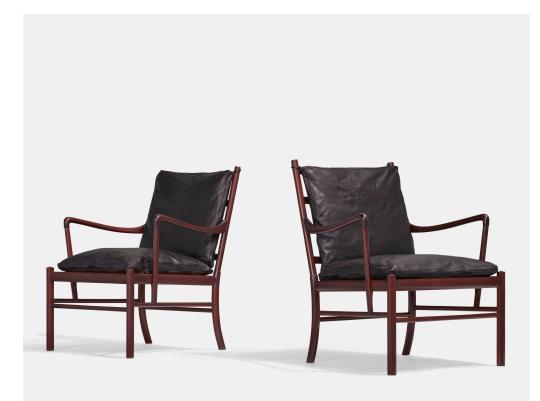

### OLE WANSCHER Colonial chairs, pair

Peter Jeppesen | Denmark, 1949 | mahogany, leather, cane 33 h × 25% w × 26 d in (84 × 65 × 66 cm)

Metal manufacturer's label to underside 'PJ Design Ole Wanscher Made in Denmark' with Danish Control tag. Decal manufacturer's label to underside label to underside 'Peter Jeppesen Mobel-OG Handelsselskab Made in Denmark'.

Literature: Danish Chairs, Oda, pg. 67

Estimate: \$2,000-3,000 Result: \$5,040