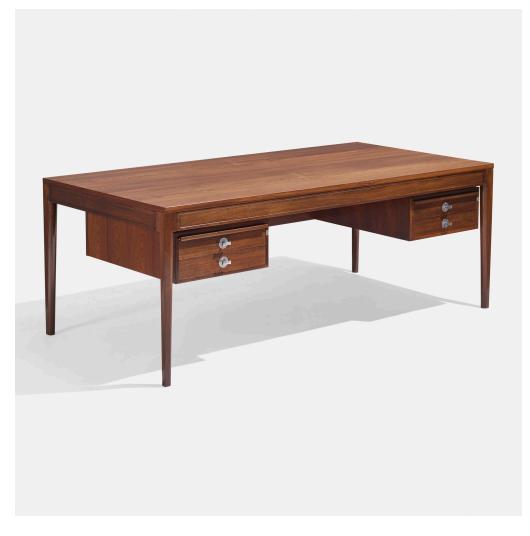

# FINN JUHL Diplomat desk

France & Søn | Denmark, c. 1961 | rosewood, chrome-plated brass 28¼ h × 75 w × 37½ d in (72 × 190 × 95 cm)

Desk features four drawers and two pull-out work surfaces. Impressed numbers to applied metal manufacturer's tags to the underside '6704183'.

**Literature:** Finn Juhl: Furniture, Architecture, Applied Art, Hiort, pg. 62 Finn Juhl: Life, Work, World, Bundegaard, pg. 246

Estimate: \$2,500-3,500

Result: \$3,528