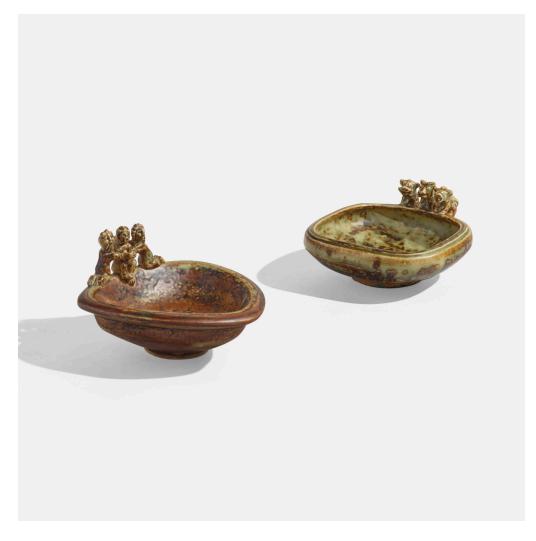

## **BODE WILLUMSEN**

Dishes, set of two

Royal Copenhagen | Denmark, c. 1960/1961 | glazed porcelain

3% h × 6% w × 6% d in (9 × 16 × 16 cm)

 $8\% \text{ h} \times 5\% \text{ w} \times 6\% \text{ d in } (22 \times 14 \times 17 \text{ cm})$ 

Incised signature with glazed number, manufacturer's mark and three-line wave to underside '20176 BW Royal Copenhagen Denmark'. Glazed signature, manufacturer's mark with three-line wave and incised number to underside '20169 BW'.