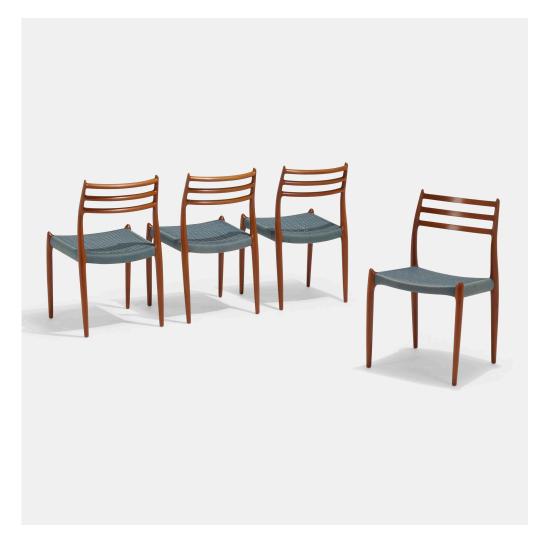

### NIELS O. MØLLER

Dining chairs model 78, set of four

J.L. Møllers Møbelfabrik | Denmark, c. 1976 | teak, woven wool 31% h  $\times$  18% w  $\times$  19% d in (81  $\times$  46  $\times$  49 cm)

Metal manufacturer's disc label to underside of each example 'J. L. Møller Models Made in Denmark' and Danish control tag. Impressed manufacturer's mark to underside '40/064', '40/057', '40/047' and '40/034'.