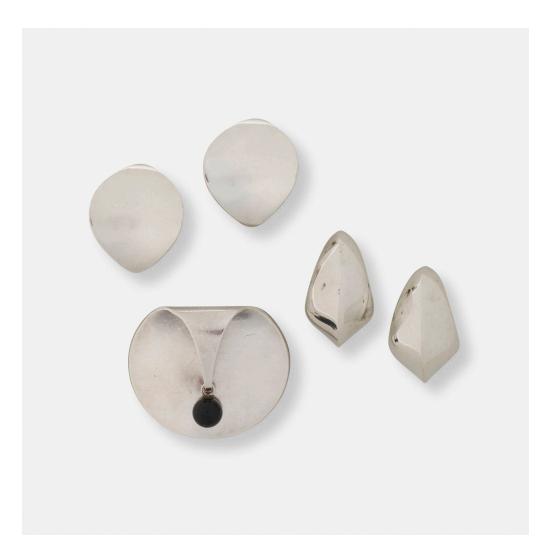

## 357

NANNA AND JØRGEN DITZEL Brooch and earrings

Georg Jensen | Denmark, c. 1955-1970/c. 1977 | sterling silver, glass brooch:  $1\frac{1}{2}$  h ×  $1\frac{3}{4}$  w ×  $\frac{3}{4}$  d in (4 × 4 × 2 cm) earring:  $1\frac{1}{6}$  h × 1 w ×  $\frac{5}{6}$  d in (3 × 3 × 2 cm)

Lot is comprised of one brooch, model 336, one pair of cuff earrings, model 126B and one pair of clip-on earrings, model 131; five pieces total. Impressed manufacturer's mark to each example 'Georg Jensen 925 S Denmark' with additional numbers. Sold with original receipt for cuff earrings, model 126B.