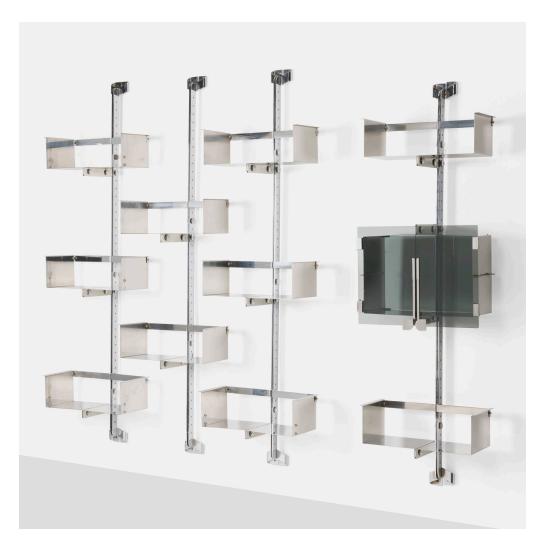

## P700 shelving units from the Proposal series, set of four

Saporiti | Italy, 1969 | chrome-plated steel, stainless steel, tempered smoked glass 91½ h × 25½ w × 13 d in (232 × 65 × 33 cm) 91½ h × 25½ w × 16¾ d in (232 × 65 × 43 cm)

These modular units feature twelve adjustable shelves and cabinet with two glass doors concealing storage.

Literature: Design Since 1945, Hiesinger, pg. 126

Estimate: \$7,000-9,000 Result: \$10,080