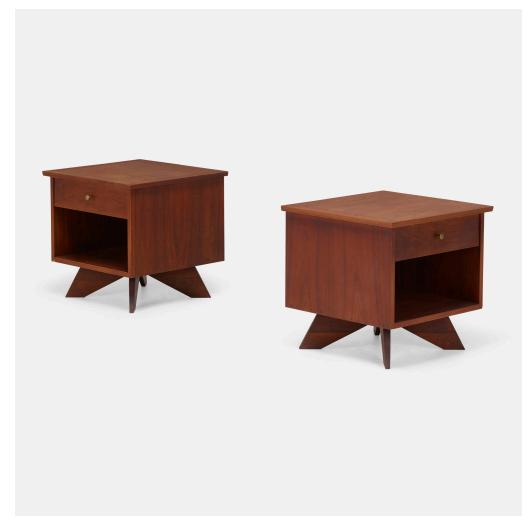

### GEORGE NAKASHIMA

Origins nightstands model 215, pair

Widdicomb | USA, c. 1958 | walnut, brass 21½ h  $\times$  22 w  $\times$  21 d in (54  $\times$  56  $\times$  53 cm)

Nightstands each feature one drawer over open storage. Remnants of adhesive for fabric manufacturer's label to interior of drawer to each example 'Widdicomb'. Stamped manufacturer's mark to underside of each drawer '215'.

Provenance: Private Collection, New York | Private Collection

Literature: Widdicomb, manufacturer's catalog, pg. 14

Estimate: \$3,000-5,000

Result: \$10,710