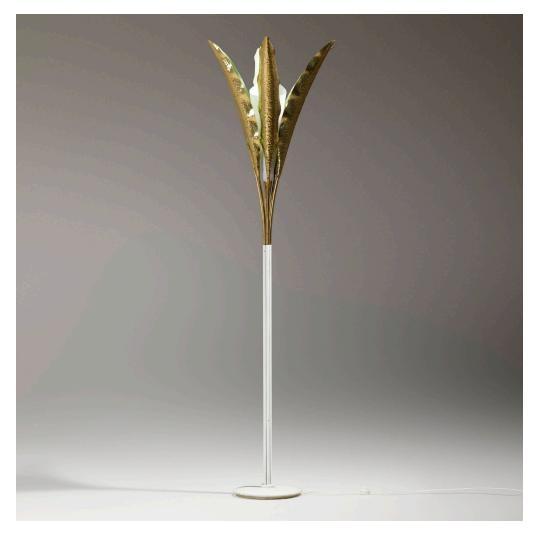

### ANGELO LELII

Floor lamp, model 12383

Arredoluce | Italy, c. 1951 | enameled and patinated brass, brass, enameled perforated metal, enameled iron

 $90 \text{ h} \times 28 \text{ dia in } (229 \times 71 \text{ cm})$ 

Raised manufacturer's mark to underside of base 'Arredoluce Monza - Italy 12300'. The present lot has been registered in the Arredoluce Archives as number 7714906.

**Literature:** Arredoluce Catalogue Raisonné: 1943-1987, Pansera, Padoan and Palmaghini, pg. 283 Domus, n. 293, June 1953, pg. 20

Estimate: \$4,000-6,000

Result: \$5,670