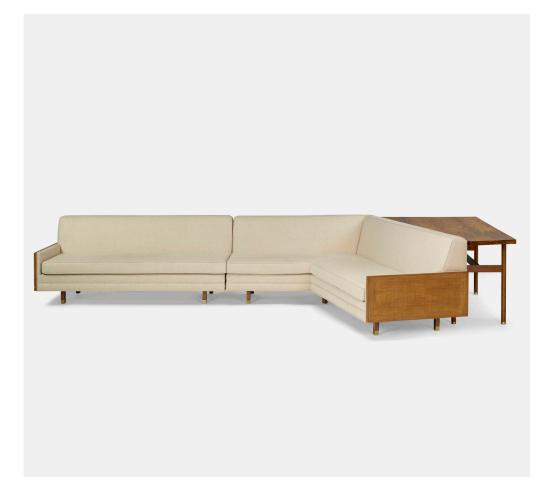

### HARVEY PROBBER Sectional sofa with table

Harvey Probber, Inc. | USA, c. 1960 | upholstery, rosewood, mahogany, cane, brass overall:  $29\frac{1}{2}$  h × 160 w × 85 d in (75 × 406 × 216 cm)

Sectional is comprised of two sofa units and matching table with one drawer. Fabric manufacturer's label to each sofa section 'Furniture designed by Harvey Probber' and 'Harvey Probber Associates, Inc. Chicago, Illinois'.