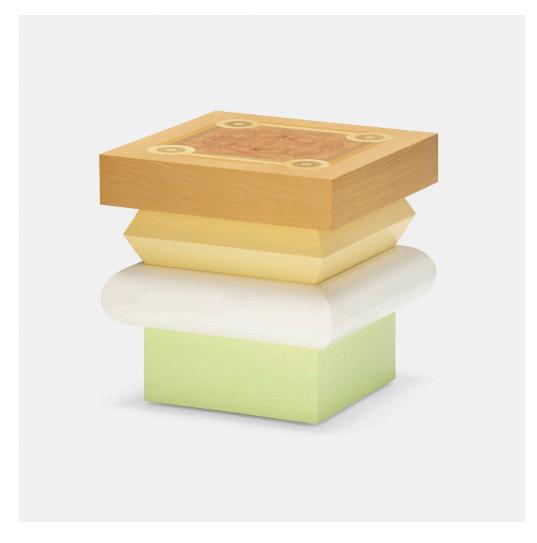

### ETTORE SOTTSASS

Rosa giallo e bianco occasional table

Memphis | Italy, 1988 | burl veneer, lacquered wood 16% h × 15% w × 15% d in (42 × 40 × 40 cm)

Sold with Bharata postcard set and later acrylic top.