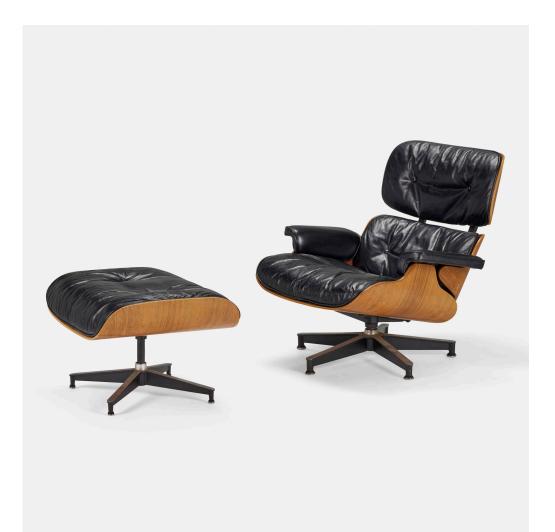

# CHARLES AND RAY EAMES 670 lounge chair and 671 ottoman

Herman Miller | USA, 1956/c. 1975 | rosewood, leather, enameled and brushed aluminum chair:  $32 \text{ h} \times 33\% \text{ w} \times 29 \text{ d}$  in ( $81 \times 86 \times 74 \text{ cm}$ ) ottoman:  $16\% \text{ h} \times 26 \text{ w} \times 21 \text{ d}$  in ( $42 \times 66 \times 53 \text{ cm}$ )

Paper manufacturer's label to underside of each element 'Herman Miller, Inc.'.

**Literature:** *Eames Design: The Work of the Office of Charles and Ray Eames*, Neuhart, Neuhart and Eames, ppg. 206-207

Estimate: \$3,000-5,000 Result: \$5,418