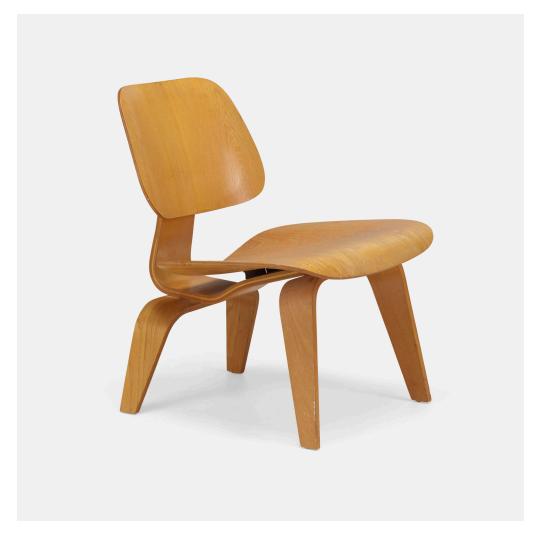

# CHARLES AND RAY EAMES LCW

Herman Miller | USA, 1945/c. 2010 | ash, rubber 27 h  $\times$  21 $\frac{3}{4}$  w  $\times$  23 $\frac{1}{2}$  d in (69  $\times$  55  $\times$  60 cm)

Impressed manufacturer's mark to underside 'LCW'.

**Literature:** Eames Design: The Work of the Office of Charles and Ray Eames, Neuhart, Neuhart and Eames, ppg. 59, 72-73 The Herman Miller Collection, manufacturer's catalog, 1948, pg. 60

Estimate: \$800-1,200