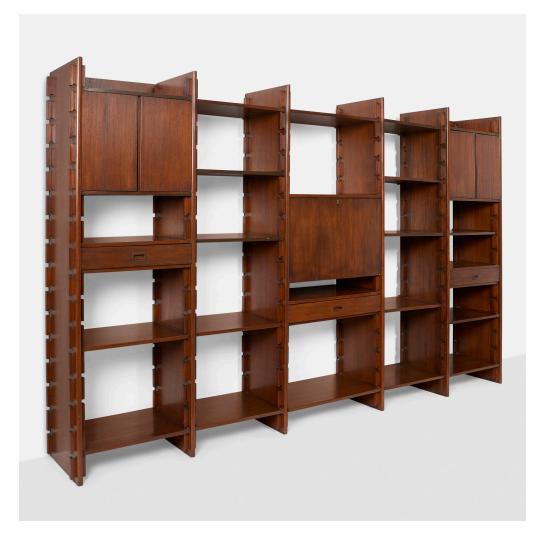

## GIANFRANCO FRATTINI, ATTRIBUTION

Modular shelving system

Italy, c. 1960 | walnut

 $78\% \text{ h} \times 130\% \text{ w} \times 17 \text{ d in } (199 \times 332 \times 43 \text{ cm})$ 

Shelving system features five bays with six upright panels, two double-door cabinets each concealing one adjustable shelf, three single drawer units, one secretary cabinet with a drop-down door concealing a laminate work surface and adjustable laminate shelf, and seventeen adjustable shelves.