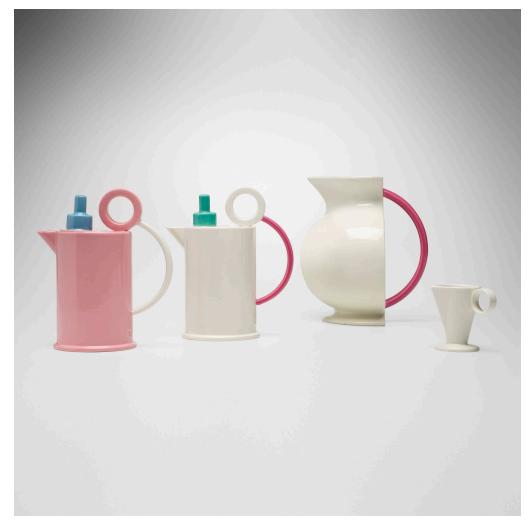

### MARCO ZANINI

## Collection of tableware

Bitossi/Flavia | Italy, c. 1985 | glazed porcelain largest: 8% h × 7% w × 8% d in (23 × 20 × 21 cm) smallest: 3% h × 3% w × 2% d in (8 × 9 × 7 cm)

Collection is comprised of two coffee pots, one pitcher and one creamer; four pieces total. Stamped manufacturer's mark to underside of four examples 'Le ceramiche di Bitossi by Flavia Montelupo Italy Designed by Marco Zanini'.

Estimate: \$2,000-3,000