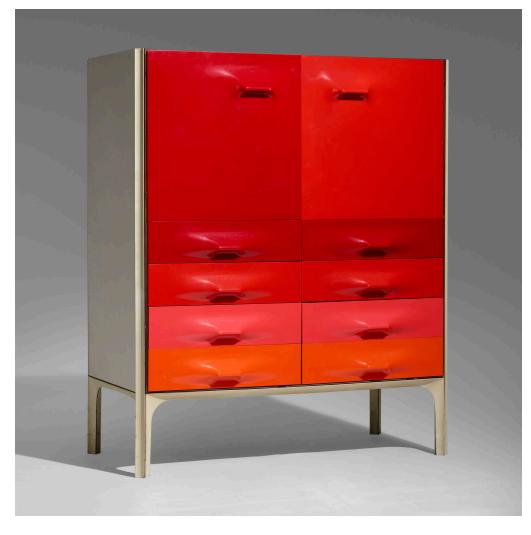

### RAYMOND LOEWY DF 2000 cabinet

Compagnie d'Esthétique Industrielle (C.E.I.) | USA/France, c. 1967 | laminated and lacquered wood, enameled aluminum, molded acrylic, macassar ebony  $49\% \text{ h} \times 41\% \text{ w} \times 21 \text{ d} \text{ in } (125 \times 104 \times 53 \text{ cm})$ 

Cabinet features six drawers and two doors concealing two adjustable shelves. Decal manufacturer's label to interior of one door 'DF 2000 Made in France'.

Literature: Atlas of Furniture Design, Vitra Design Museum, pg. 596 illustrates related model