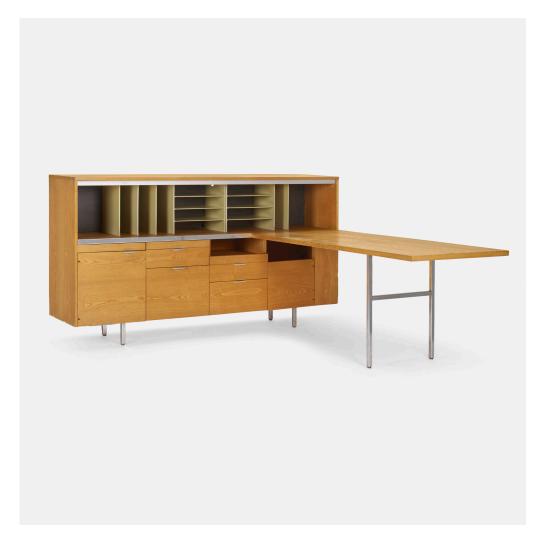

### **GEORGE NELSON & ASSOCIATES**

**Executive Office Group desk and return** 

Herman Miller | USA, 1949 | oak, chrome-plated aluminum, aluminum, painted wood, chrome-plated steel 42% h × 80% w × 83% d in ( $109 \times 204 \times 212$  cm)

Desk features document organizers above a sliding tray, four drawers with dividers and two doors concealing an adjustable shelf. Detached metal manufacturer's label to interior drawer 'Designed by George Nelson Herman Miller Zeeland Mich'. Stamped number to underside '730 2'.