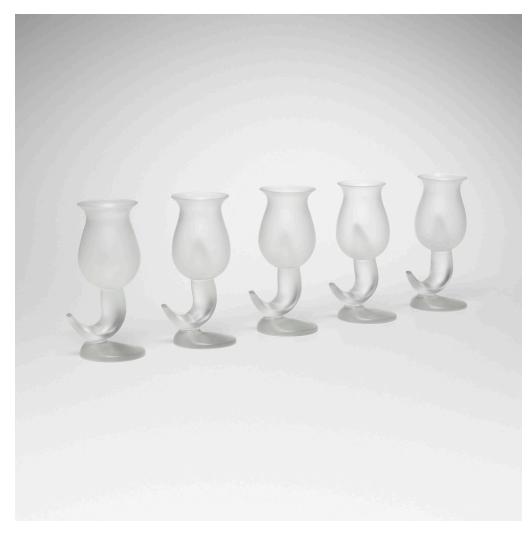

## FRANK GEHRY

Fish goblets

Swid Powell/Amses Cosma | Canada/USA, c. 1990 | frosted glass  $75\!\!/\!\!/ 6~h\times 4~w\times 31\!\!/\!\!/ 4~d$  in (19  $\times$  10  $\times$  8 cm)

Etched production signature 'Gehry' and acid-etched manufacturer's mark to underside of each example 'Swid Powell Edition 250 Amses Cosma'.