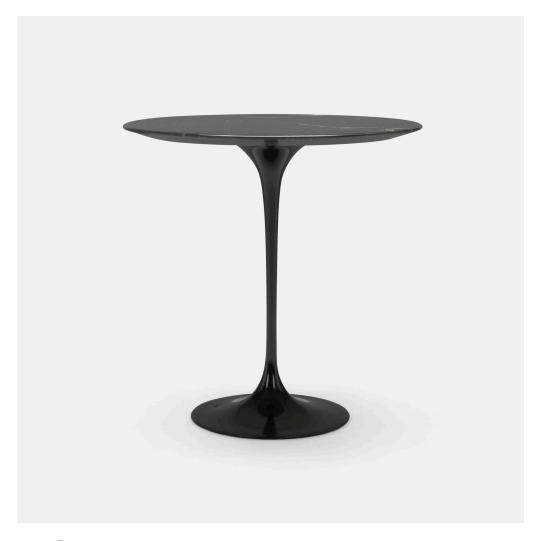

## **EERO SAARINEN**

Tulip occasional table, model 163M

Knoll International | USA, 1957/c. 1965 | marble, enameled steel 20¼ h  $\times$  19% dia in (51  $\times$  50 cm)

 $\label{thm:local_problem} \mbox{Decal manufacturer's label to underside 'Made in Italy Knoll'.}$ 

**Provenance:** Merchandise Mart, Chicago | Acquired from the previous by the present owner

Literature: Knoll Furniture: 1938-1960, Rouland and Rouland, ppg. 121, 123

Estimate: \$500-700 Result: \$1,386