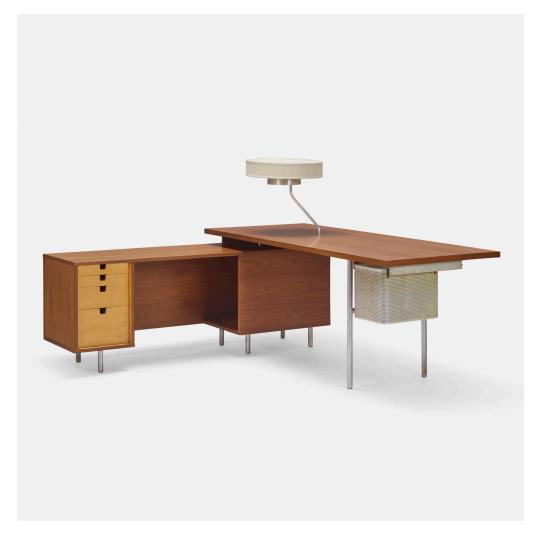

## **GEORGE NELSON & ASSOCIATES**

Executive Office Group desk and return

Herman Miller | USA, 1949 | walnut, birch, aluminum 47% h × 72 w × 73 d in (120 × 183 × 185 cm)

Desk features four drawers with dividers, a file organizer and one door concealing an adjustable self.

**Literature:** George Nelson: Architect, Writer, Designer, Teacher, von Vegesack and Eisenbrand, pg. 272 discusses series

Estimate: \$3,000-5,000

Result: \$4,032