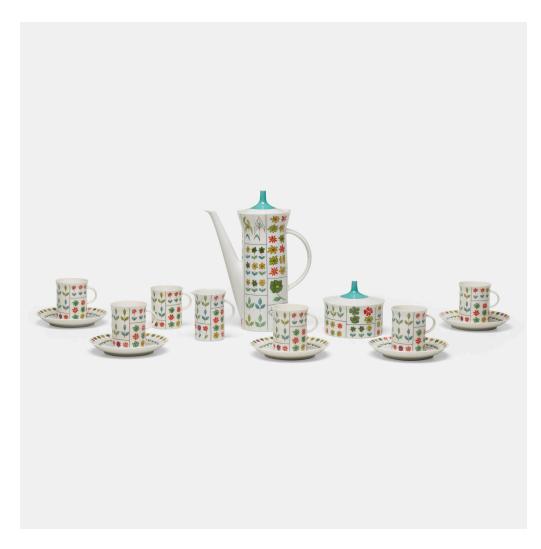

### EMILIO PUCCI AND HANS THEO BAUMANN

Piemonte espresso service

Rosenthal Studio Line | Italy/Germany, c. 1965 | glazed porcelain largest:  $9\frac{1}{4}$  h ×  $6\frac{1}{2}$  w ×  $3\frac{1}{2}$  d in ( $23 \times 17 \times 9$  cm) smallest:  $2\frac{1}{2}$  h ×  $2\frac{1}{8}$  w ×  $2\frac{1}{8}$  d in ( $6 \times 7 \times 5$  cm)

Service is comprised of one coffee pot, six espresso cups, five saucers, one sugar bowl, and one creamer; fourteen pieces total. Stamped manufacturer's mark to underside of each element 'Rosenthal Germany'. Printed manufacturer's mark to underside of coffee pot 'Studio-Linie: Berlin Design: Baumann Pucci Emilio Pucci'.