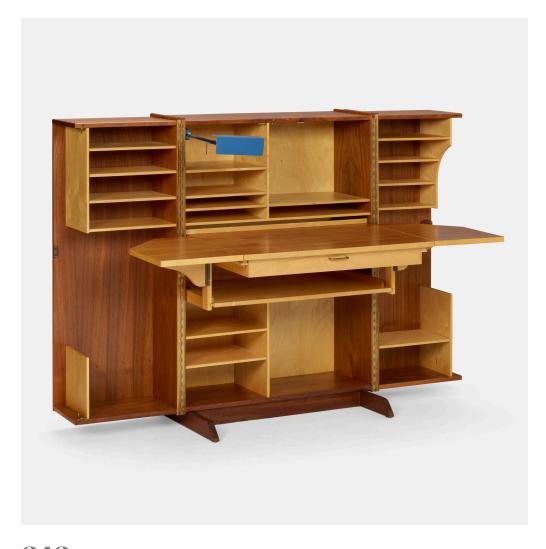

## LEIF ELVESTAD Secretary

Norway, c. 1955 | rosewood, birch, enameled steel  $45 \text{ h} \times 32\% \text{ w} \times 21\% \text{ d}$  in  $(114 \times 82 \times 54 \text{ cm})$ 

This design by Leif Elvestad is the Norwegian variation of the popular *Magic Box* desk by Swiss duo, Mummenthaler & Meier. Based on the concept of the *Wooton* desk from the late 19th century, this compact secretary conceals a fold-out desktop, storage and a blue task lamp, a distinctly Scandinavian feature that distinguishes this example from other productions.

Secretary features fourteen shelves with one lighting element and one fold-out desk above a drawer and sliding tray. Stamped mark to reverse 'Made in Norway'.

Estimate: \$2,000-3,000

Result: \$1,764