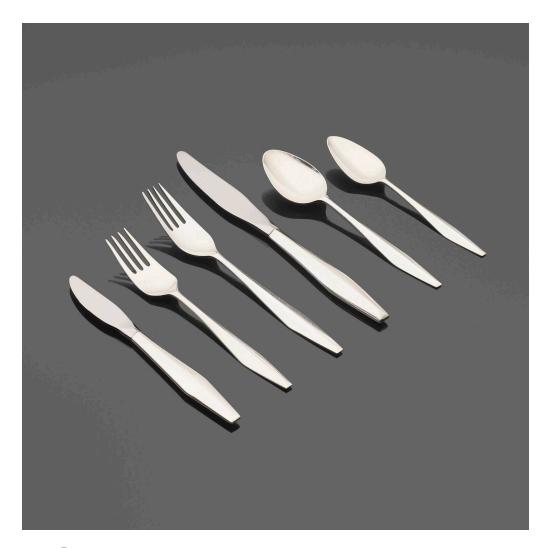

## **GIO PONTI** Diamond flatware service

Reed & Barton | Italy/USA, 1958 | sterling silver, stainless steel

Complete six-piece service for twelve plus three additional serving utensils; seventy-five pieces total. Impressed manufacturer's mark to forks and spoons 'Reed & Barton Sterling'. Incised manufacturer's mark to each knife blade 'Reed & Barton Mirrorstele Sterling Handle'.

Literature: Modernism in American Silver: 20th Century Design, Stern, pg. 245

Estimate: \$5,000-7,000 Result: \$6,192