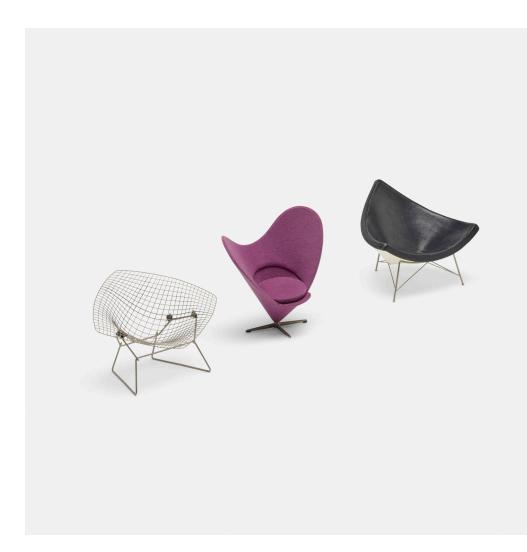

### VITRA Collection of three miniature chairs

Switzerland, 1952, 1956, 1958/c. 2000 | leather, fiberglass reinforced plastic, steel, fabric  $5\frac{1}{2} h \times 7 w \times 6\frac{3}{4} d in (14 \times 18 \times 17 cm)$  $5\frac{7}{6} h \times 7\frac{1}{4} w \times 5\frac{1}{4} d in (15 \times 18 \times 13 cm)$  $5\frac{1}{2} h \times 6\frac{1}{4} w \times 4 d in (14 \times 16 \times 10 cm)$ 

Collection is comprised of one Harry Bertoia *Diamond* chair, one George Nelson and Associates *Coconut* chair and one Verner Panton *Heart Cone* chair. Decal manufacturer's mark to underside of the *Coconut* chair 'Vitra Design Museum Miniature Collection'.