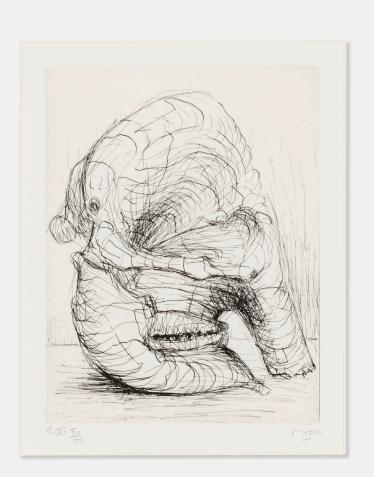

# HENRY MOORE Elephant Skull (Plate XI)

etching on Rives image: 9¾ h × 7⁵ w in (25 × 19 cm) sight: 11½ h × 9 w in (28 × 23 cm)

Signed, numbered and inscribed to lower edge 'P. XI 80/100 Moore'. This work is number 80 from the edition of 100 printed by Imprimerie Lacourière et Frelaut, Paris and published by Gérald Cramer, Geneva.

Provenance: Coskun Fine Art, London

Literature: Cramer 124

Estimate: \$600-800 Result: \$2,016

#