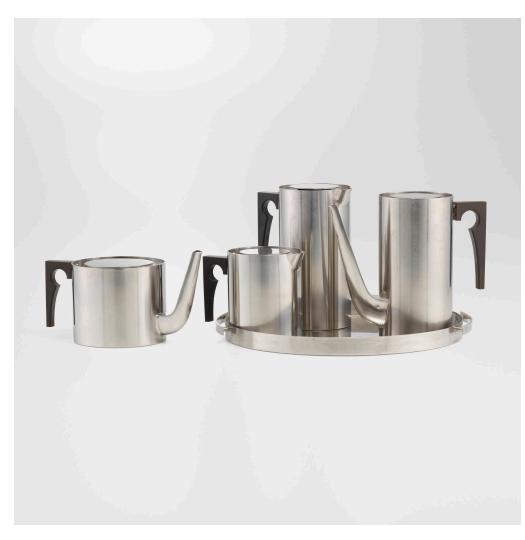

## ARNE JACOBSEN

Cylinda four-piece coffee and tea service with tray

Stelton | Denmark, 1967 | stainless steel, Bakelite tallest:  $8\frac{1}{4}$  h ×  $6\frac{1}{4}$  w × 4 d in (21 × 16 × 10 cm) shortest: 5 h × 6 w × 4 d in (13 × 15 × 10 cm) tray: 1 h ×  $14\frac{1}{4}$  w × 13 d in (3 × 36 × 33 cm)

Service is comprised of a french press, coffee pot, teapot, creamer, and tray. Etched manufacturer's mark to three examples 'Stelton Stainless Denmark 18/8' and one additional example 'Stainless Steel Denmark 18/8'. Impressed manufacturer's mark to creamer 'Stelton'.