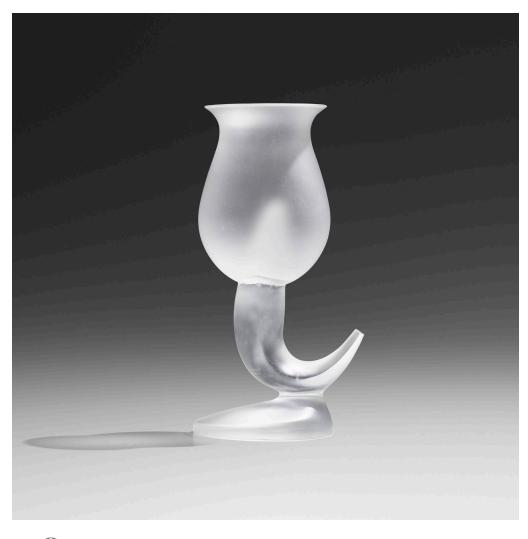

### FRANK GEHRY

Fish goblet (from The Architects' Collection)

Desna Glass and Amses Cosma Inc. for Swid Powell | Canada/USA, 1990 | hand-blown and cast leaded glass

 $7\frac{3}{4} \text{ h} \times 4 \text{ w} \times 3\frac{1}{4} \text{ d in } (20 \times 10 \times 8 \text{ cm})$ 

Etched manufacturer's mark, signature and number to underside 'Gehry Swid Powell Edition 250 Amses Cosma'. This work is from the edition of 250.

Estimate: \$200-300 Result: \$315