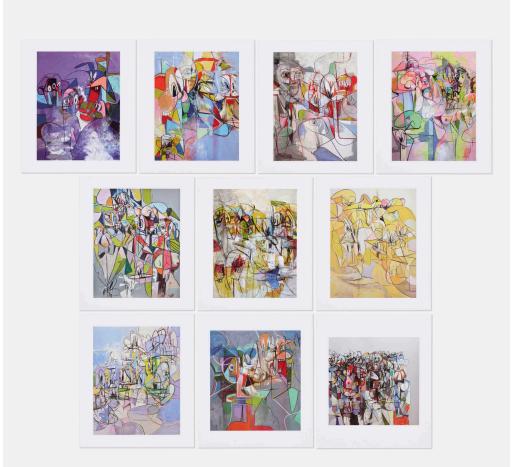

## GEORGE CONDO Drawing Paintings

offset lithograph in colors each image:  $8\frac{3}{h} \times 6\frac{5}{w}$  w in (22 × 17 cm) each sheet:  $10\frac{3}{h} \times 9\frac{1}{w}$  w in (27 × 23 cm) case:  $11\frac{3}{h} \times 10\frac{5}{w}$  w ×  $1\frac{1}{w}$  d in (30 × 26 × 3 cm)

This complete portfolio of eighteen works is from the edition of 400 (there was also a signed and numbered edition of 100) published by Skarstedt Gallery, New York on the occasion of *George Condo: Drawings and Paintings*, 4 November - 17 December 2011. Sold with original clamshell case.

Estimate: \$7,000-9,000 Result: \$10,710