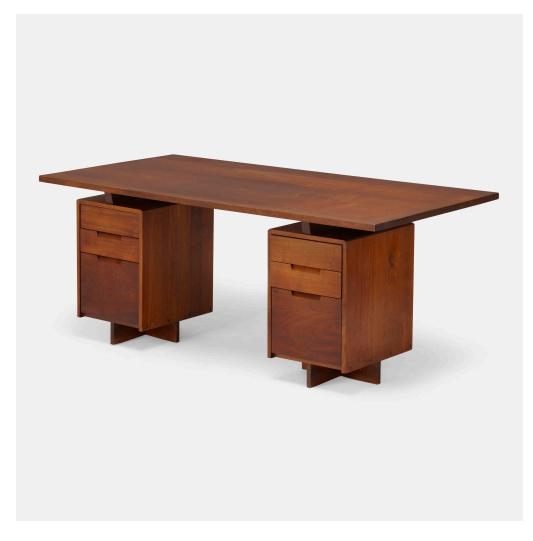

### GEORGE NAKASHIMA

Double Pedestal desk

Nakashima Studio | USA, 1959 | American black walnut 29 h  $\times$  72 w  $\times$  36 d in (74  $\times$  183  $\times$  91 cm)

Desk features a five plank top with sapwood detail, over two returns each with three drawers. Sold with a digital copy of the original order card.

**Provenance:** Acquired directly from the artist in 1959, Private Collection, Philadelphia | Thence by descent

Literature: George Nakashima, Woodworker, studio catalog, unpaginated

Estimate: \$15,000-20,000