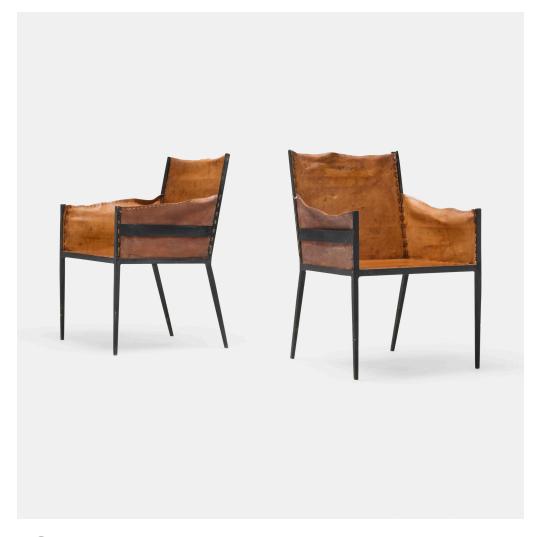

### JEAN-MICHEL FRANK

Armchairs, pair

Comte | France/Argentina, c. 1939 | enameled wrought iron, leather 36¼ h  $\times$  24 w  $\times$  23 d in (92  $\times$  61  $\times$  58 cm)

These chairs feature leather lace stitches designed by Comte for this model. Sold with a certificate of authenticity issued by the Comité Jean-Michel Frank.

Provenance: Private Collection

Literature: Jean-Michel Frank, Sanchez, ppg. 220-221 illustrate examples without stitching

Estimate: \$30,000-50,000

Result: \$35,280