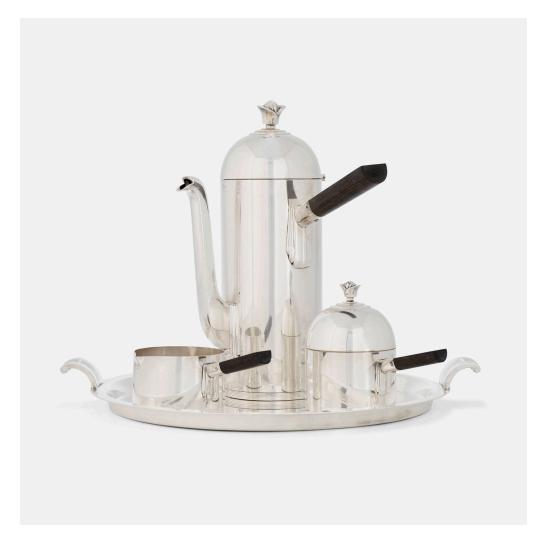

### **LURELLE GUILD**

Rare coffee service

International Silver Company | USA, c. 1940 | silver-plated metal, ebony

largest:  $12 \text{ h} \times 9 \% \text{ w} \times 6 \% \text{ d}$  in  $(30 \times 23 \times 17 \text{ cm})$  smallest:  $2 \% \text{ h} \times 6 \% \text{ w} \times 4 \text{ d}$  in  $(7 \times 16 \times 10 \text{ cm})$  tray:  $1 \% \text{ h} \times 16 \% \text{ w} \times 14 \text{ d}$  in  $(5 \times 41 \times 36 \text{ cm})$ 

Service is comprised of one coffee pot, one lidded sugar bowl, one creamer, and one serving tray; four pieces total. Impressed manufacturer's mark to underside of each vessel 'Lurelle Guild International Giftware EPNS Triple Plate 5864'. Impressed manufacturer's mark to serving tray 'International Giftware 5817 S'.