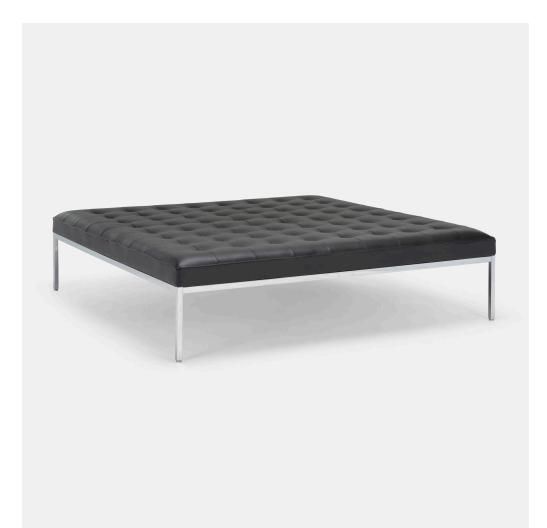

# FLORENCE KNOLL Custom bench from the Bradley T. Lynch Residence

KnollStudio | USA, c. 2008 | leather, chrome-plated steel 15 h × 57 w × 57 d in (38 × 145 × 145 cm)

This bench was custom designed for the Bradley T. Lynch residence in Chicago. Impressed manufacturer's mark to underside 'KnollStudio Florence Knoll' and with printed manufacturer's fabric to underside.

Provenance: Estate of Bradley T. Lynch, Chicago | Thence by descent

Estimate: \$3,000-5,000 Result: \$2,772

#