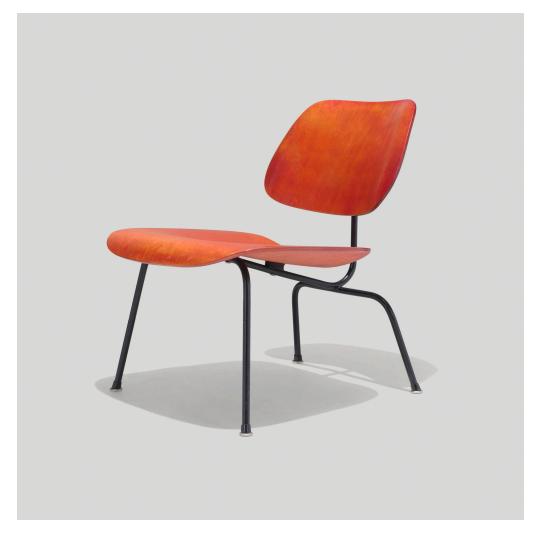

## CHARLES AND RAY EAMES LCM

Herman Miller | USA, 1946/c. 1954 | aniline-dyed plywood, enameled steel, rubber  $26\frac{1}{4}$  h × 22 w × 25 d in  $(67 \times 56 \times 63$  cm)

Impressed manufacturer's mark to underside 'LCM'.

**Literature:** Eames Design: The Work of the Office of Charles and Ray Eames, Neuhart, Neuhart and Eames, ppg. 72-75 The Herman Miller Collection, manufacturer's catalog, 1948, pg. 61

**Estimate:** \$500-700 **Result:** \$590