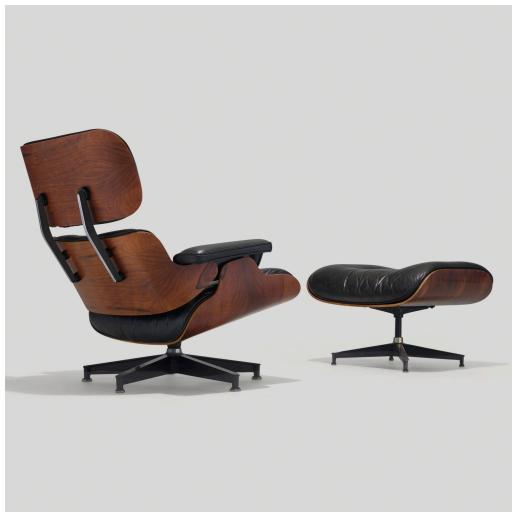

### CHARLES AND RAY EAMES 670 lounge chair and 671 ottoman

Herman Miller | USA, 1956/c. 1980 | rosewood, leather, enameled and brushed aluminum chair:  $32 \text{ h} \times 33^{3}4 \text{ w} \times 29 \text{ d}$  in ( $81 \times 86 \times 74 \text{ cm}$ ) ottoman:  $16\frac{1}{2} \text{ h} \times 26 \text{ w} \times 21 \text{ d}$  in ( $42 \times 66 \times 53 \text{ cm}$ )

Applied manufacturer's metal label to underside of chair 'Herman Miller'.

**Literature:** *Eames Design: The Work of the Office of Charles and Ray Eames*, Neuhart, Neuhart and Eames, ppg. 206-207

Estimate: \$3,000-5,000