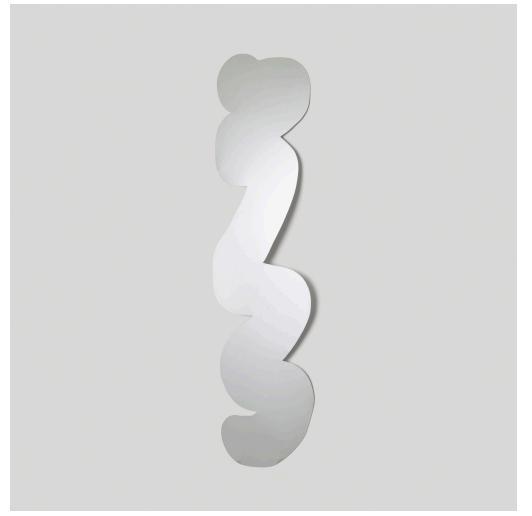

## 168

SOFT BAROQUE Hard Round sign

United Kingdom, 2017 | mirrored stainless steel  $37\frac{1}{2}$  h ×  $10\frac{1}{2}$  w ×  $\frac{1}{8}$  d in (95 × 27 × 0 cm)

This work was created to magnetically attach to the facade of Patrick Parrish Gallery, New York during the *Soft Baroque: Hard Round* exhibition from 30 March - 6 May 2017.

Exhibited: Soft Baroque: Hard Round, 30 March - 6 May 2017, Patrick Parrish Gallery, New York

Estimate: \$1,200-1,500 Result: \$917