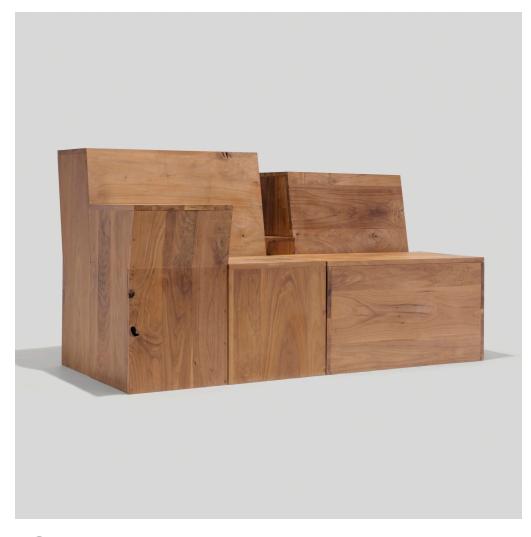

## RO/LU

Settee X Three (After BURTON Photo, In Private, Public & Secret)

USA, 2012 | walnut

largest:  $36\frac{1}{4}$  h × 32 w ×  $13\frac{1}{2}$  d in  $(92 \times 81 \times 34$  cm) smallest: 18 h × 16 w ×  $17\frac{1}{2}$  d in  $(46 \times 41 \times 44$  cm)

Settee is comprised of six pieces that can be arranged into different configurations.

Exhibited: Design Miami with Patrick Parrish Gallery, 5 - 9 December 2012

Estimate: \$3,000-5,000

Result: \$2,268