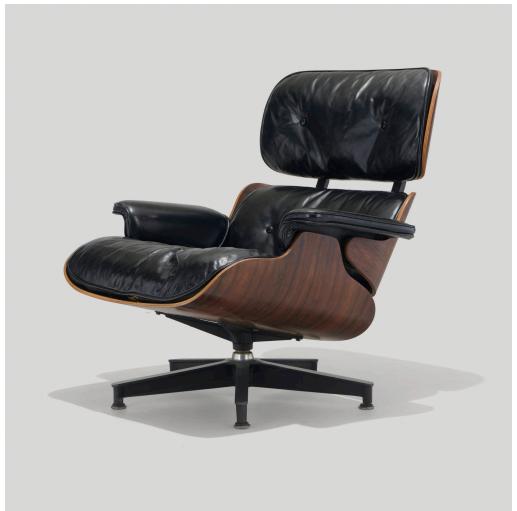

## CHARLES AND RAY EAMES 670 lounge chair

Herman Miller | USA, 1956/c. 1963 | rosewood plywood, leather, brushed and enameled aluminum, rubber

33½ h × 33 w × 32 d in (85 × 84 × 81 cm)

Aluminum manufacturer's label to underside 'Designed by Charles Eames Herman Miller Zeeland Mich.'. Paper manufacturer's label to underside 'Herman Miller Inc. Zeeland Mich.'.

**Literature:** *Eames Design: The Work of the Office of Charles and Ray Eames*, Neuhart, Neuhart and Eames, ppg. 206-207

Estimate: \$2,000-3,000 Result: \$1,890