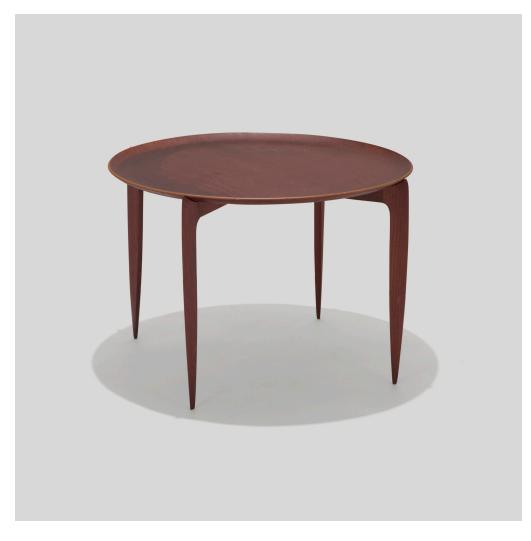

### HANS ENGHOLM AND SVEND ÅGE WILLUMSEN

Folding tray table, model 4508

Fritz Hansen | Denmark, c. 1950 | molded teak plywood, teak, steel 16% h  $\times$  24% dia in (43  $\times$  63 cm)

Table features a removable top and a flat-folding base. Stamped manufacturer's mark to underside of tray and base 'FH Made in Denmark'.

Literature: Illums Bolighus, distributor's catalog, unpaginated

Estimate: \$700-900 Result: \$378